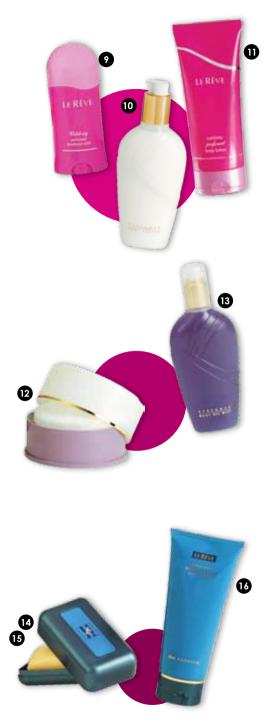

|              | Price           |
|--------------|-----------------|
|              | \$6.50          |
|              | \$7.50          |
| dark colour) | \$7.50          |
|              | \$12.50         |
|              | \$12.50         |
|              | \$12.50         |
|              | \$12.50         |
|              | \$12.50         |
|              | \$9. <b>5</b> 0 |
| М'           | \$12.50         |
| elieve'      | \$12.50         |
| am Night     | \$12.50         |
| Darling'     | \$12.50         |
|              | \$14.50         |
|              | \$14.50         |
|              | \$14.50         |
| vely         | \$14.50         |
|              | \$14.50         |
|              | \$12.50         |
|              | \$12.50         |
|              | \$14.50         |
|              | \$14.50         |
|              | \$12.50         |
|              | \$12.50         |
|              | \$12.50         |
|              | \$12.50         |
| 'M'          | \$9.50          |
| 'Darling'    | \$9.50          |
|              | \$17.50         |
|              | \$17.50         |
|              | \$17.50         |
|              | \$17.50         |
|              | \$17.50         |
|              | \$15.50         |
|              | \$15.50         |
| Night        | \$15.50         |
|              | \$21.50         |
|              | \$23.50         |
|              | \$21.50         |
|              |                 |

| #  | Code       | Product                                                                 | Price   |
|----|------------|-------------------------------------------------------------------------|---------|
| 12 | OBS98POW   | Perfumed Dusting Powder LR98                                            | \$21.50 |
| 13 | OBS51MIST  | Perfumed Body Oil Mist LR Dream                                         | \$23.50 |
| 13 | OBSD09MIST | Perfumed Body Oil Mist D09 in the direction of Hugo Woman               | \$21.50 |
| 13 | OBSD10MIST | Perfumed Body Oil Mist D10 in the direction of Gucci                    | \$19.50 |
| 13 | OBS1MIST   | Perfumed Body Oil Mist No.1 in the direction of Opium                   | \$21.50 |
| 13 | OBS2MIST   | Perfumed Body Oil Mist No.2 in the direction of Poison                  | \$23.50 |
| 13 | OBS3MIST   | Perfumed Body Oil Mist No.3 in the direction of Oscar de la Renta       | \$19.50 |
| 13 | OBS5MIST   | Perfumed Body Oil Mist No.5 in the direction of Pleasures               | \$23.50 |
| 13 | OBS6MIST   | Perfumed Body Oil Mist No.6 in the direction of Paris                   | \$23.50 |
| 13 | OBS10MIST  | Perfumed Body Oil Mist No.10 in the direction of Chanel No.5            | \$21.50 |
| 13 | OBS16MIST  | Perfumed Body Oil Mist No.16 in the direction of Lou Lou                | \$21.50 |
| 13 | OBS20MIST  | Perfumed Body Oil Mist No.20 in the direction of Truth                  | \$19.50 |
| 13 | OBS21MIST  | Perfumed Body Oil Mist No.21 in the direction of Eternity               | \$21.50 |
| 13 | OBS22MIST  | Perfumed Body Oil Mist No.22 in the direction of Tommy Girl             | \$21.50 |
| 13 | OBS98MIST  | Perfumed Body Oil Mist LR98                                             | \$21.50 |
| 14 | OBS31SSOAP | Aromatic Single Soap No.31 in the direction of Mania                    | \$7.50  |
| 15 | FFSOAP     | Fragrance Free Soap Duo                                                 | \$9.50  |
| 15 | OBS24SOAP  | Aromatic Soap Duo No.24 in the direction of Hugo                        | \$12.50 |
| 15 | OBS25SOAP  | Aromatic Soap Duo No.25 in the direction of Tommy                       | \$9.50  |
| 15 | OBS27SOAP  | Aromatic Soap Duo No.27 in the direction of Obsession                   | \$12.50 |
| 15 | OBS28SOAP  | Aromatic Soap Duo No.28 in the direction of Joop! Homme                 | \$12.50 |
| 15 | OBS29SOAP  | Aromatic Soap Duo No.29 in the direction of Desire For A Man            | \$12.50 |
| 15 | OBS30SOAP  | Aromatic Soap Duo No.30 in the direction of JPG Le Male                 | \$12.50 |
| 15 | OBS32SOAP  | Aromatic Soap Duo No.32 in the direction of Acqua di Gio                | \$14.50 |
| 16 | OBS24SHAM  | Aromatic Hair & Body Shampoo No.24 in the direction of Hugo             | \$12.50 |
| 16 | OBS25SHAM  | Aromatic Hair & Body Shampoo No.25 in the direction of Tommy            | \$12.50 |
| 16 | OBS27SHAM  | Aromatic Hair & Body Shampoo No.27 in the direction of Obsession        | \$14.50 |
| 16 | OBS28SHAM  | Aromatic Hair & Body Shampoo No.28 in the direction of Joop! Homme      | \$12.50 |
| 16 | OBS29SHAM  | Aromatic Hair & Body Shampoo No.29 in the direction of Desire For A Man | \$12.50 |
| 16 | OBS30SHAM  | Aromatic Hair & Body Shampoo No.30 in the direction of Opium            | \$12.50 |
| 16 | OBS31SHAM  | Aromatic Hair & Body Shampoo No.31 in the direction of Mania            | \$12.50 |
| 17 | OBSMTALC   | Aromatic Body Talc Surprise Fragrance                                   | \$8.50  |
| 18 | FFBALM     | Fragrance Free Aromatic Aftershave Balm                                 | \$9.50  |
| 18 | OBS26BALM  | Aromatic Aftershave Balm No.26 in the direction of Cool Water           | \$12.50 |
| 19 | MSR12100ML | 100mL Parfum For Men R12 LR2000                                         | \$29.50 |
| 19 | MSR17100ML | 100mL Parfum For Men R17 in the direction of Opium Pour Homme           | \$35.50 |
| 20 | BBCCANDLE  | Blueberry Cheesecake 500g Candle                                        | \$34.50 |
| 21 | CARABMC    | Caramel Butterscotch 500g Candle                                        | \$34.50 |
|    |            |                                                                         |         |