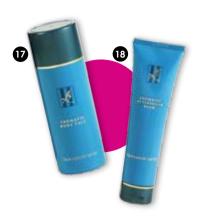

| #  | Code       | Product                                                                 | Price   |
|----|------------|-------------------------------------------------------------------------|---------|
| 12 | OBS98POW   | Perfumed Dusting Powder LR98                                            | \$21.50 |
| 13 | OBS51MIST  | Perfumed Body Oil Mist LR Dream                                         | \$23.50 |
| 13 | OBSD09MIST | Perfumed Body Oil Mist D09 in the direction of Hugo Woman               | \$21.50 |
| 13 | OBSD10MIST | Perfumed Body Oil Mist D10 in the direction of Gucci                    | \$19.50 |
| 13 | OBS1MIST   | Perfumed Body Oil Mist No.1 in the direction of Opium                   | \$21.50 |
| 13 | OBS2MIST   | Perfumed Body Oil Mist No.2 in the direction of Poison                  | \$23.50 |
| 13 | OBS3MIST   | Perfumed Body Oil Mist No.3 in the direction of Oscar de la Renta       | \$19.50 |
| 13 | OBS5MIST   | Perfumed Body Oil Mist No.5 in the direction of Pleasures               | \$23.50 |
| 13 | OBS6MIST   | Perfumed Body Oil Mist No.6 in the direction of Paris                   | \$23.50 |
| 13 | OBS10MIST  | Perfumed Body Oil Mist No.10 in the direction of Chanel No.5            | \$21.50 |
| 13 | OBS16MIST  | Perfumed Body Oil Mist No.16 in the direction of Lou Lou                | \$21.50 |
| 13 | OBS20MIST  | Perfumed Body Oil Mist No.20 in the direction of Truth                  | \$19.50 |
| 13 | OBS21MIST  | Perfumed Body Oil Mist No.21 in the direction of Eternity               | \$21.50 |
| 13 | OBS22MIST  | Perfumed Body Oil Mist No.22 in the direction of Tommy Girl             | \$21.50 |
| 13 | OBS98MIST  | Perfumed Body Oil Mist LR98                                             | \$21.50 |
| 14 | OBS31SSOAP | Aromatic Single Soap No.31 in the direction of Mania                    | \$7.50  |
| 15 | FFSOAP     | Fragrance Free Soap Duo                                                 | \$9.50  |
| 15 | OBS24SOAP  | Aromatic Soap Duo No.24 in the direction of Hugo                        | \$12.50 |
| 15 | OBS25SOAP  | Aromatic Soap Duo No.25 in the direction of Tommy                       | \$9.50  |
| 15 | OBS27SOAP  | Aromatic Soap Duo No.27 in the direction of Obsession                   | \$12.50 |
| 15 | OBS28SOAP  | Aromatic Soap Duo No.28 in the direction of Joop! Homme                 | \$12.50 |
| 15 | OBS29SOAP  | Aromatic Soap Duo No.29 in the direction of Desire For A Man            | \$12.50 |
| 15 | OBS30SOAP  | Aromatic Soap Duo No.30 in the direction of JPG Le Male                 | \$12.50 |
| 15 | OBS32SOAP  | Aromatic Soap Duo No.32 in the direction of Acqua di Gio                | \$14.50 |
| 16 | OBS24SHAM  | Aromatic Hair & Body Shampoo No.24 in the direction of Hugo             | \$12.50 |
| 16 | OBS25SHAM  | Aromatic Hair & Body Shampoo No.25 in the direction of Tommy            | \$12.50 |
| 16 | OBS27SHAM  | Aromatic Hair & Body Shampoo No.27 in the direction of Obsession        | \$14.50 |
| 16 | OBS28SHAM  | Aromatic Hair & Body Shampoo No.28 in the direction of Joop! Homme      | \$12.50 |
| 16 | OBS29SHAM  | Aromatic Hair & Body Shampoo No.29 in the direction of Desire For A Man | \$12.50 |
| 16 | OBS30SHAM  | Aromatic Hair & Body Shampoo No.30 in the direction of Opium            | \$12.50 |
| 16 | OBS31SHAM  | Aromatic Hair & Body Shampoo No.31 in the direction of Mania            | \$12.50 |
| 17 | OBSMTALC   | Aromatic Body Talc Surprise Fragrance                                   | \$8.50  |
| 18 | FFBALM     | Fragrance Free Aromatic Aftershave Balm                                 | \$9.50  |
| 18 | OBS26BALM  | Aromatic Aftershave Balm No.26 in the direction of Cool Water           | \$12.50 |
| 19 | MSR12100ML | 100mL Parfum For Men R12 LR2000                                         | \$29.50 |
| 19 | MSR17100ML | 100mL Parfum For Men R17 in the direction of Opium Pour Homme           | \$35.50 |
| 20 | BBCCANDLE  | Blueberry Cheesecake 500g Candle                                        | \$34.50 |
| 21 | CARABMC    | Caramel Butterscotch 500g Candle                                        | \$34.50 |
|    |            |                                                                         |         |