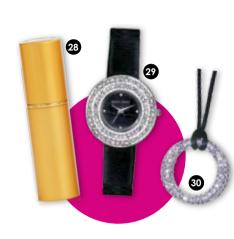

## MEGASale

|                                                                |            | 1                                                                              |         |
|----------------------------------------------------------------|------------|--------------------------------------------------------------------------------|---------|
| 1                                                              | OBS150ML   | 50mL Espirit de Parfum No.1 in the direction of YSL's 'Opium'                  | \$29.90 |
| 1                                                              | OBS650ML   | 50mL Espirit de Parfum No.6 in the direction of YSL's 'Paris'                  | \$29.90 |
| 1                                                              | OBS850ML   | 50mL Espirit de Parfum No.8 in the direction of Gucci's 'Rush'                 | \$29.90 |
| 1                                                              | OBS950ML   | 50mL Espirit de Parfum No.9 in the direction of Beverly Hill's 'Giorgio'       | \$29.90 |
| 1                                                              | OBS1050ML  | 50mL Espirit de Parfum No.10 in the direction of Chanel's 'Chanel No.5'        | \$29.90 |
| 1                                                              | OBS1150ML  | 50mL Espirit de Parfum No.11 in the direction of Christian Dior's 'Dolce Vita' | \$32.50 |
| 1                                                              | OBS1450ML  | 50mL Espirit de Parfum No.14 in the direction of 'Gucci'                       | \$29.90 |
| 1                                                              | OBS1550ML  | 50mL Espirit de Parfum No.15 in the direction of Estee Lauder's 'Beautiful'    | \$29.90 |
| 1                                                              | OBS1650ML  | 50mL Espirit de Parfum No.16 in the direction of Cacharel's 'Lou Lou'          | \$29.90 |
| 1                                                              | OBS1750ML  | 50mL Espirit de Parfum No.17 in the direction of Thierry Mugler's 'Angel'      | \$32.50 |
| 1                                                              | OBS1950ML  | 50mL Espirit de Parfum No.19 in the direction of Christian Dior's 'Dune'       | \$29.90 |
| 1                                                              | OBS2050ML  | 50mL Espirit de Parfum No.20 in the direction of Calvin Klein's 'Truth'        | \$29.90 |
| 1                                                              | OBS2250ML  | 50mL Espirit de Parfum No.22 in the direction of 'Tommy Girl'                  | \$29.90 |
| 1                                                              | OBS2350ML  | 50mL Espirit de Parfum No.23 in the direction of 'Joop!'                       | \$29.90 |
| 2                                                              | OBS51CREME | 50mL Parfum Crème LR Dream                                                     | \$49.90 |
| 3                                                              | OBSD0530ML | 30mL Parfum D05 in the direction of Giorgio Armani's 'Sensi'                   | \$32.50 |
| 3                                                              | OBSD0930ML | 30mL Parfum D09 in the direction of Hugo Boss' 'Hugo Woman'                    | \$32.50 |
| 3                                                              | OBSD1030ML | 30mL Parfum D10 in the direction of 'Gucci'                                    | \$32.50 |
| 4                                                              | OBSY0130ML | 30mL Parfum Y01 in the direction of Sarah Jessica Parker's 'Lovely'            | \$29.90 |
| 4                                                              | OBSY0430ML | 30mL Parfum Y04 in the direction of 'Christina Aguilera'                       | \$29.90 |
| 4                                                              | OBSY0530ML | 30mL Parfum Y05 in the direction of Jennifer Lopez' 'Glow After Dark'          | \$32.50 |
| 4                                                              | OBSY0630ML | 30mL Parfum Y06 in the direction of Hilary Duff's 'With Love'                  | \$29.90 |
| 4                                                              | OBSY0730ML | 30mL Parfum Y07 in the direction of Beyonce's 'Heat'                           | \$32.50 |
| 4                                                              | OBSY0830ML | 30mL Parfum Y08 in the direction of Gwen Stefani's 'L'                         | \$29.90 |
| 4                                                              | OBSY1030ML | 30mL Parfum Y10 in the direction of Kylie Minogue's 'Darling'                  | \$27.50 |
| 4                                                              | OBSY1130ML | 30mL Parfum Y11 in the direction of Christian Audigier's 'Ed Hardy Women'      | \$29.90 |
| 5                                                              | OBS4030ML  | 30mL Parfum 40 in the direction of Lancome's 'Hypnose'                         | \$25.50 |
| 5                                                              | OBS4130ML  | 30mL Parfum 41 in the direction of Marc Jacob's 'Daisy"                        | \$29.50 |
| 5                                                              | OBS9530ML  | 30mL Parfum 95 in the direction of Giorgio Armani's 'Armani Code Donna'        | \$27.50 |
| THERE IS A LIMIT OF 4 ITEMS PER CUSTOMER ON THE ABOVE PRODUCTS |            |                                                                                |         |