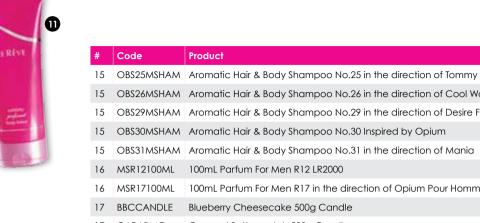

Product

Price

\$14.50

THERE IS A LIMIT OF 4 ITEMS PER CUSTOMER ON THE ABOVE PRODUCTS