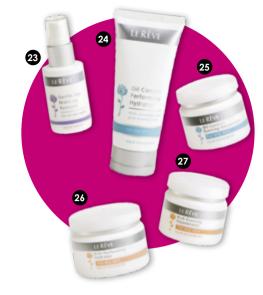

## MEGASale

|                                                                |            | 1                                                                              |         |
|----------------------------------------------------------------|------------|--------------------------------------------------------------------------------|---------|
| 1                                                              | OBS150ML   | 50mL Espirit de Parfum No.1 in the direction of YSL's 'Opium'                  | \$29.90 |
| 1                                                              | OBS650ML   | 50mL Espirit de Parfum No.6 in the direction of YSL's 'Paris'                  | \$29.90 |
| 1                                                              | OBS850ML   | 50mL Espirit de Parfum No.8 in the direction of Gucci's 'Rush'                 | \$29.90 |
| 1                                                              | OBS950ML   | 50mL Espirit de Parfum No.9 in the direction of Beverly Hill's 'Giorgio'       | \$29.90 |
| 1                                                              | OBS1050ML  | 50mL Espirit de Parfum No.10 in the direction of Chanel's 'Chanel No.5'        | \$29.90 |
| 1                                                              | OBS1150ML  | 50mL Espirit de Parfum No.11 in the direction of Christian Dior's 'Dolce Vita' | \$32.50 |
| 1                                                              | OBS1450ML  | 50mL Espirit de Parfum No.14 in the direction of 'Gucci'                       | \$29.90 |
| 1                                                              | OBS1550ML  | 50mL Espirit de Parfum No.15 in the direction of Estee Lauder's 'Beautiful'    | \$29.90 |
| 1                                                              | OBS1650ML  | 50mL Espirit de Parfum No.16 in the direction of Cacharel's 'Lou Lou'          | \$29.90 |
| 1                                                              | OBS1750ML  | 50mL Espirit de Parfum No.17 in the direction of Thierry Mugler's 'Angel'      | \$32.50 |
| 1                                                              | OBS1950ML  | 50mL Espirit de Parfum No.19 in the direction of Christian Dior's 'Dune'       | \$29.90 |
| 1                                                              | OBS2050ML  | 50mL Espirit de Parfum No.20 in the direction of Calvin Klein's 'Truth'        | \$29.90 |
| 1                                                              | OBS2250ML  | 50mL Espirit de Parfum No.22 in the direction of 'Tommy Girl'                  | \$29.90 |
| 1                                                              | OBS2350ML  | 50mL Espirit de Parfum No.23 in the direction of 'Joop!'                       | \$29.90 |
| 2                                                              | OBS51CREME | 50mL Parfum Crème LR Dream                                                     | \$49.90 |
| 3                                                              | OBSD0530ML | 30mL Parfum D05 in the direction of Giorgio Armani's 'Sensi'                   | \$32.50 |
| 3                                                              | OBSD0930ML | 30mL Parfum D09 in the direction of Hugo Boss' 'Hugo Woman'                    | \$32.50 |
| 3                                                              | OBSD1030ML | 30mL Parfum D10 in the direction of 'Gucci'                                    | \$32.50 |
| 4                                                              | OBSY0130ML | 30mL Parfum Y01 in the direction of Sarah Jessica Parker's 'Lovely'            | \$29.90 |
| 4                                                              | OBSY0430ML | 30mL Parfum Y04 in the direction of 'Christina Aguilera'                       | \$29.90 |
| 4                                                              | OBSY0530ML | 30mL Parfum Y05 in the direction of Jennifer Lopez' 'Glow After Dark'          | \$32.50 |
| 4                                                              | OBSY0630ML | 30mL Parfum Y06 in the direction of Hilary Duff's 'With Love'                  | \$29.90 |
| 4                                                              | OBSY0730ML | 30mL Parfum Y07 in the direction of Beyonce's 'Heat'                           | \$32.50 |
| 4                                                              | OBSY0830ML | 30mL Parfum Y08 in the direction of Gwen Stefani's 'L'                         | \$29.90 |
| 4                                                              | OBSY1030ML | 30mL Parfum Y10 in the direction of Kylie Minogue's 'Darling'                  | \$27.50 |
| 4                                                              | OBSY1130ML | 30mL Parfum Y11 in the direction of Christian Audigier's 'Ed Hardy Women'      | \$29.90 |
| 5                                                              | OBS4030ML  | 30mL Parfum 40 in the direction of Lancome's 'Hypnose'                         | \$25.50 |
| 5                                                              | OBS4130ML  | 30mL Parfum 41 in the direction of Marc Jacob's 'Daisy"                        | \$29.50 |
| 5                                                              | OBS9530ML  | 30mL Parfum 95 in the direction of Giorgio Armani's 'Armani Code Donna'        | \$27.50 |
| THERE IS A LIMIT OF 4 ITEMS PER CUSTOMER ON THE ABOVE PRODUCTS |            |                                                                                |         |