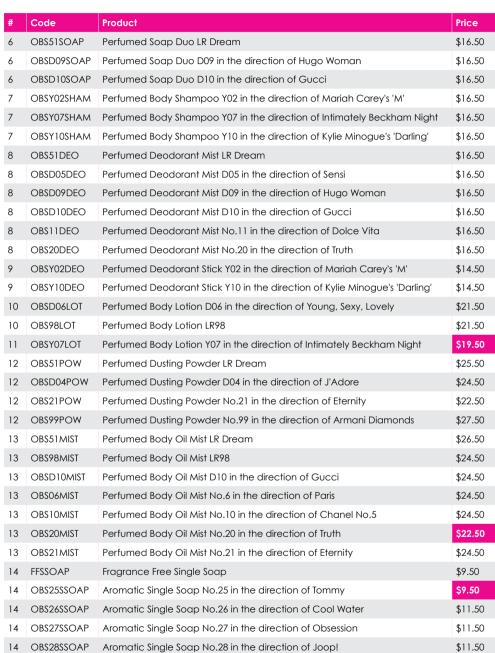

## MEGASale

|                                                                |            | 1                                                                              |         |
|----------------------------------------------------------------|------------|--------------------------------------------------------------------------------|---------|
| 1                                                              | OBS150ML   | 50mL Espirit de Parfum No.1 in the direction of YSL's 'Opium'                  | \$29.90 |
| 1                                                              | OBS650ML   | 50mL Espirit de Parfum No.6 in the direction of YSL's 'Paris'                  | \$29.90 |
| 1                                                              | OBS850ML   | 50mL Espirit de Parfum No.8 in the direction of Gucci's 'Rush'                 | \$29.90 |
| 1                                                              | OBS950ML   | 50mL Espirit de Parfum No.9 in the direction of Beverly Hill's 'Giorgio'       | \$29.90 |
| 1                                                              | OBS1050ML  | 50mL Espirit de Parfum No.10 in the direction of Chanel's 'Chanel No.5'        | \$29.90 |
| 1                                                              | OBS1150ML  | 50mL Espirit de Parfum No.11 in the direction of Christian Dior's 'Dolce Vita' | \$32.50 |
| 1                                                              | OBS1450ML  | 50mL Espirit de Parfum No.14 in the direction of 'Gucci'                       | \$29.90 |
| 1                                                              | OBS1550ML  | 50mL Espirit de Parfum No.15 in the direction of Estee Lauder's 'Beautiful'    | \$29.90 |
| 1                                                              | OBS1650ML  | 50mL Espirit de Parfum No.16 in the direction of Cacharel's 'Lou Lou'          | \$29.90 |
| 1                                                              | OBS1750ML  | 50mL Espirit de Parfum No.17 in the direction of Thierry Mugler's 'Angel'      | \$32.50 |
| 1                                                              | OBS1950ML  | 50mL Espirit de Parfum No.19 in the direction of Christian Dior's 'Dune'       | \$29.90 |
| 1                                                              | OBS2050ML  | 50mL Espirit de Parfum No.20 in the direction of Calvin Klein's 'Truth'        | \$29.90 |
| 1                                                              | OBS2250ML  | 50mL Espirit de Parfum No.22 in the direction of 'Tommy Girl'                  | \$29.90 |
| 1                                                              | OBS2350ML  | 50mL Espirit de Parfum No.23 in the direction of 'Joop!'                       | \$29.90 |
| 2                                                              | OBS51CREME | 50mL Parfum Crème LR Dream                                                     | \$49.90 |
| 3                                                              | OBSD0530ML | 30mL Parfum D05 in the direction of Giorgio Armani's 'Sensi'                   | \$32.50 |
| 3                                                              | OBSD0930ML | 30mL Parfum D09 in the direction of Hugo Boss' 'Hugo Woman'                    | \$32.50 |
| 3                                                              | OBSD1030ML | 30mL Parfum D10 in the direction of 'Gucci'                                    | \$32.50 |
| 4                                                              | OBSY0130ML | 30mL Parfum Y01 in the direction of Sarah Jessica Parker's 'Lovely'            | \$29.90 |
| 4                                                              | OBSY0430ML | 30mL Parfum Y04 in the direction of 'Christina Aguilera'                       | \$29.90 |
| 4                                                              | OBSY0530ML | 30mL Parfum Y05 in the direction of Jennifer Lopez' 'Glow After Dark'          | \$32.50 |
| 4                                                              | OBSY0630ML | 30mL Parfum Y06 in the direction of Hilary Duff's 'With Love'                  | \$29.90 |
| 4                                                              | OBSY0730ML | 30mL Parfum Y07 in the direction of Beyonce's 'Heat'                           | \$32.50 |
| 4                                                              | OBSY0830ML | 30mL Parfum Y08 in the direction of Gwen Stefani's 'L'                         | \$29.90 |
| 4                                                              | OBSY1030ML | 30mL Parfum Y10 in the direction of Kylie Minogue's 'Darling'                  | \$27.50 |
| 4                                                              | OBSY1130ML | 30mL Parfum Y11 in the direction of Christian Audigier's 'Ed Hardy Women'      | \$29.90 |
| 5                                                              | OBS4030ML  | 30mL Parfum 40 in the direction of Lancome's 'Hypnose'                         | \$25.50 |
| 5                                                              | OBS4130ML  | 30mL Parfum 41 in the direction of Marc Jacob's 'Daisy"                        | \$29.50 |
| 5                                                              | OBS9530ML  | 30mL Parfum 95 in the direction of Giorgio Armani's 'Armani Code Donna'        | \$27.50 |
| THERE IS A LIMIT OF 4 ITEMS PER CUSTOMER ON THE ABOVE PRODUCTS |            |                                                                                |         |

Product

Price

\$14.50

THERE IS A LIMIT OF 4 ITEMS PER CUSTOMER ON THE ABOVE PRODUCTS