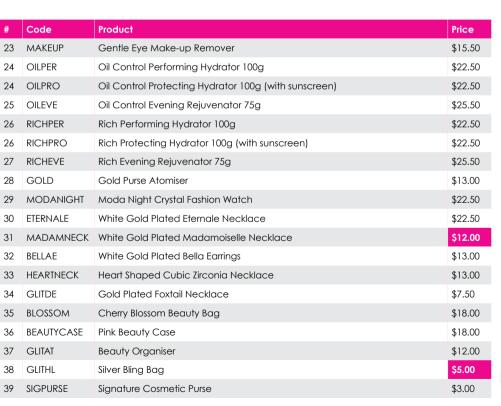

## MEGASale

|                                                                |            | 1                                                                              |         |
|----------------------------------------------------------------|------------|--------------------------------------------------------------------------------|---------|
| 1                                                              | OBS150ML   | 50mL Espirit de Parfum No.1 in the direction of YSL's 'Opium'                  | \$29.90 |
| 1                                                              | OBS650ML   | 50mL Espirit de Parfum No.6 in the direction of YSL's 'Paris'                  | \$29.90 |
| 1                                                              | OBS850ML   | 50mL Espirit de Parfum No.8 in the direction of Gucci's 'Rush'                 | \$29.90 |
| 1                                                              | OBS950ML   | 50mL Espirit de Parfum No.9 in the direction of Beverly Hill's 'Giorgio'       | \$29.90 |
| 1                                                              | OBS1050ML  | 50mL Espirit de Parfum No.10 in the direction of Chanel's 'Chanel No.5'        | \$29.90 |
| 1                                                              | OBS1150ML  | 50mL Espirit de Parfum No.11 in the direction of Christian Dior's 'Dolce Vita' | \$32.50 |
| 1                                                              | OBS1450ML  | 50mL Espirit de Parfum No.14 in the direction of 'Gucci'                       | \$29.90 |
| 1                                                              | OBS1550ML  | 50mL Espirit de Parfum No.15 in the direction of Estee Lauder's 'Beautiful'    | \$29.90 |
| 1                                                              | OBS1650ML  | 50mL Espirit de Parfum No.16 in the direction of Cacharel's 'Lou Lou'          | \$29.90 |
| 1                                                              | OBS1750ML  | 50mL Espirit de Parfum No.17 in the direction of Thierry Mugler's 'Angel'      | \$32.50 |
| 1                                                              | OBS1950ML  | 50mL Espirit de Parfum No.19 in the direction of Christian Dior's 'Dune'       | \$29.90 |
| 1                                                              | OBS2050ML  | 50mL Espirit de Parfum No.20 in the direction of Calvin Klein's 'Truth'        | \$29.90 |
| 1                                                              | OBS2250ML  | 50mL Espirit de Parfum No.22 in the direction of 'Tommy Girl'                  | \$29.90 |
| 1                                                              | OBS2350ML  | 50mL Espirit de Parfum No.23 in the direction of 'Joop!'                       | \$29.90 |
| 2                                                              | OBS51CREME | 50mL Parfum Crème LR Dream                                                     | \$49.90 |
| 3                                                              | OBSD0530ML | 30mL Parfum D05 in the direction of Giorgio Armani's 'Sensi'                   | \$32.50 |
| 3                                                              | OBSD0930ML | 30mL Parfum D09 in the direction of Hugo Boss' 'Hugo Woman'                    | \$32.50 |
| 3                                                              | OBSD1030ML | 30mL Parfum D10 in the direction of 'Gucci'                                    | \$32.50 |
| 4                                                              | OBSY0130ML | 30mL Parfum Y01 in the direction of Sarah Jessica Parker's 'Lovely'            | \$29.90 |
| 4                                                              | OBSY0430ML | 30mL Parfum Y04 in the direction of 'Christina Aguilera'                       | \$29.90 |
| 4                                                              | OBSY0530ML | 30mL Parfum Y05 in the direction of Jennifer Lopez' 'Glow After Dark'          | \$32.50 |
| 4                                                              | OBSY0630ML | 30mL Parfum Y06 in the direction of Hilary Duff's 'With Love'                  | \$29.90 |
| 4                                                              | OBSY0730ML | 30mL Parfum Y07 in the direction of Beyonce's 'Heat'                           | \$32.50 |
| 4                                                              | OBSY0830ML | 30mL Parfum Y08 in the direction of Gwen Stefani's 'L'                         | \$29.90 |
| 4                                                              | OBSY1030ML | 30mL Parfum Y10 in the direction of Kylie Minogue's 'Darling'                  | \$27.50 |
| 4                                                              | OBSY1130ML | 30mL Parfum Y11 in the direction of Christian Audigier's 'Ed Hardy Women'      | \$29.90 |
| 5                                                              | OBS4030ML  | 30mL Parfum 40 in the direction of Lancome's 'Hypnose'                         | \$25.50 |
| 5                                                              | OBS4130ML  | 30mL Parfum 41 in the direction of Marc Jacob's 'Daisy"                        | \$29.50 |
| 5                                                              | OBS9530ML  | 30mL Parfum 95 in the direction of Giorgio Armani's 'Armani Code Donna'        | \$27.50 |
| THERE IS A LIMIT OF 4 ITEMS PER CUSTOMER ON THE ABOVE PRODUCTS |            |                                                                                |         |

Product

Price

\$14.50

THERE IS A LIMIT OF 4 ITEMS PER CUSTOMER ON THE ABOVE PRODUCTS