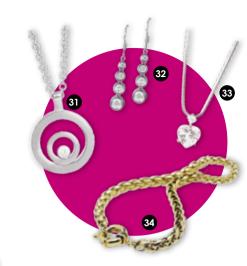

## MEGASale

|                                                                |            | 1                                                                              |         |
|----------------------------------------------------------------|------------|--------------------------------------------------------------------------------|---------|
| 1                                                              | OBS150ML   | 50mL Espirit de Parfum No.1 in the direction of YSL's 'Opium'                  | \$29.90 |
| 1                                                              | OBS650ML   | 50mL Espirit de Parfum No.6 in the direction of YSL's 'Paris'                  | \$29.90 |
| 1                                                              | OBS850ML   | 50mL Espirit de Parfum No.8 in the direction of Gucci's 'Rush'                 | \$29.90 |
| 1                                                              | OBS950ML   | 50mL Espirit de Parfum No.9 in the direction of Beverly Hill's 'Giorgio'       | \$29.90 |
| 1                                                              | OBS1050ML  | 50mL Espirit de Parfum No.10 in the direction of Chanel's 'Chanel No.5'        | \$29.90 |
| 1                                                              | OBS1150ML  | 50mL Espirit de Parfum No.11 in the direction of Christian Dior's 'Dolce Vita' | \$32.50 |
| 1                                                              | OBS1450ML  | 50mL Espirit de Parfum No.14 in the direction of 'Gucci'                       | \$29.90 |
| 1                                                              | OBS1550ML  | 50mL Espirit de Parfum No.15 in the direction of Estee Lauder's 'Beautiful'    | \$29.90 |
| 1                                                              | OBS1650ML  | 50mL Espirit de Parfum No.16 in the direction of Cacharel's 'Lou Lou'          | \$29.90 |
| 1                                                              | OBS1750ML  | 50mL Espirit de Parfum No.17 in the direction of Thierry Mugler's 'Angel'      | \$32.50 |
| 1                                                              | OBS1950ML  | 50mL Espirit de Parfum No.19 in the direction of Christian Dior's 'Dune'       | \$29.90 |
| 1                                                              | OBS2050ML  | 50mL Espirit de Parfum No.20 in the direction of Calvin Klein's 'Truth'        | \$29.90 |
| 1                                                              | OBS2250ML  | 50mL Espirit de Parfum No.22 in the direction of 'Tommy Girl'                  | \$29.90 |
| 1                                                              | OBS2350ML  | 50mL Espirit de Parfum No.23 in the direction of 'Joop!'                       | \$29.90 |
| 2                                                              | OBS51CREME | 50mL Parfum Crème LR Dream                                                     | \$49.90 |
| 3                                                              | OBSD0530ML | 30mL Parfum D05 in the direction of Giorgio Armani's 'Sensi'                   | \$32.50 |
| 3                                                              | OBSD0930ML | 30mL Parfum D09 in the direction of Hugo Boss' 'Hugo Woman'                    | \$32.50 |
| 3                                                              | OBSD1030ML | 30mL Parfum D10 in the direction of 'Gucci'                                    | \$32.50 |
| 4                                                              | OBSY0130ML | 30mL Parfum Y01 in the direction of Sarah Jessica Parker's 'Lovely'            | \$29.90 |
| 4                                                              | OBSY0430ML | 30mL Parfum Y04 in the direction of 'Christina Aguilera'                       | \$29.90 |
| 4                                                              | OBSY0530ML | 30mL Parfum Y05 in the direction of Jennifer Lopez' 'Glow After Dark'          | \$32.50 |
| 4                                                              | OBSY0630ML | 30mL Parfum Y06 in the direction of Hilary Duff's 'With Love'                  | \$29.90 |
| 4                                                              | OBSY0730ML | 30mL Parfum Y07 in the direction of Beyonce's 'Heat'                           | \$32.50 |
| 4                                                              | OBSY0830ML | 30mL Parfum Y08 in the direction of Gwen Stefani's 'L'                         | \$29.90 |
| 4                                                              | OBSY1030ML | 30mL Parfum Y10 in the direction of Kylie Minogue's 'Darling'                  | \$27.50 |
| 4                                                              | OBSY1130ML | 30mL Parfum Y11 in the direction of Christian Audigier's 'Ed Hardy Women'      | \$29.90 |
| 5                                                              | OBS4030ML  | 30mL Parfum 40 in the direction of Lancome's 'Hypnose'                         | \$25.50 |
| 5                                                              | OBS4130ML  | 30mL Parfum 41 in the direction of Marc Jacob's 'Daisy"                        | \$29.50 |
| 5                                                              | OBS9530ML  | 30mL Parfum 95 in the direction of Giorgio Armani's 'Armani Code Donna'        | \$27.50 |
| THERE IS A LIMIT OF 4 ITEMS PER CUSTOMER ON THE ABOVE PRODUCTS |            |                                                                                |         |